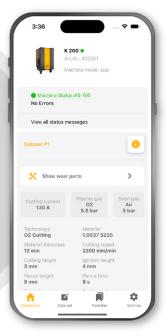

# T.DEST POD

Intuitive menu-guided user interface

All parameters and settings at a glance

Selection and individual adjustment of cutting parameters

02108123