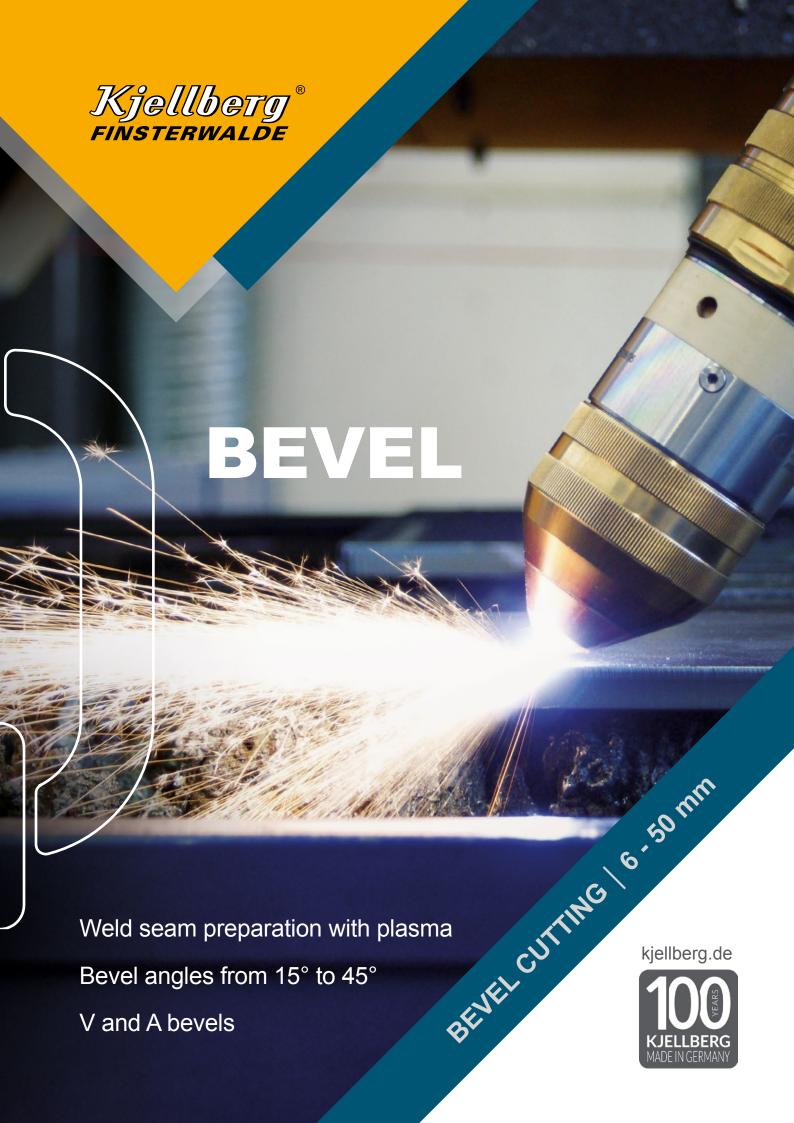

Bevel cutting represents a significant proportion of the total cutting volume. With plasma cutting technology from Kjellberg Finsterwalde, smooth and even bevel cuts can be realised quickly and easily.

### Your weld seam preparation

- ... of materials from 6 to 50 mm
- ... for bevel angles from 15° to 45°
- ... for bevel types V and A