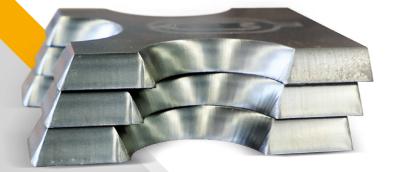

### Your weld seam preparation

- ... of materials from 6 to 50 mm
- ... for bevel angles from 15° to 45°
- ... for bevel types V and A