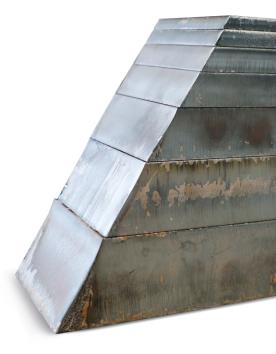

### Your weld seam preparation

- ... of materials from 6 to 50 mm
- ... for bevel angles from 15° to 45°
- ... for bevel types V and A