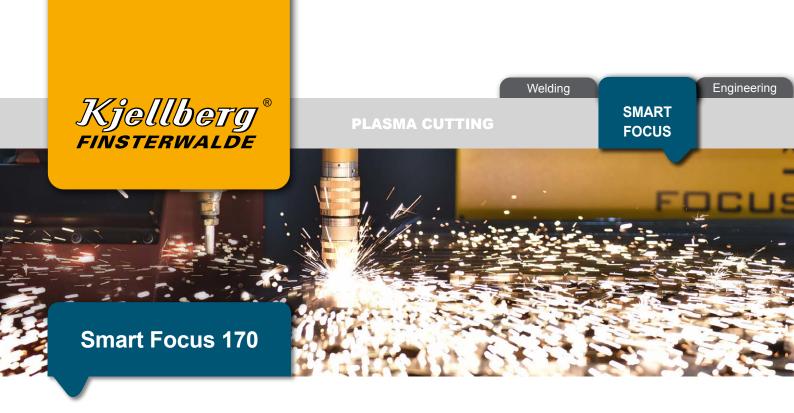

## **Plug and Play Plasma Cutting**

## Cutting of all electrically conductive materials up to 50 mm thickness

- ✓ Plug and play: easy installation with standardized CEE plug (63 A)
- ✓ Highest cut quality with only a few adjustments, also under challenging conditions
- ✓ Cutting, marking, notching and punching without changing the consumables
- ✓ Low gas consumption due to effective liquid cooling up to the nozzle tip
- ✓ Gas control manually or automated via integrated database
- ✓ Well-proven Kjellberg technologies Contour Cut, Contour Cut Speed, Silent Cut

| Technical Data                                      | Smart Focus 170             |
|-----------------------------------------------------|-----------------------------|
| Mains voltage <sup>1</sup>                          | 3 x 400 V, 50 Hz            |
| Max. connected load                                 | 41 kVA                      |
| Duty cycle                                          | 100 %                       |
| Cutting current                                     | 35 - 170 A                  |
| Marking current                                     | 10 - 50 A                   |
| Cutting range  → recommended  → maximum  → piercing | 1 - 35 mm<br>50 mm<br>30 mm |
| Dimensions (L x B x W)                              | 1030 x 680 x 1450 mm        |
| Mass                                                | 388 kg                      |