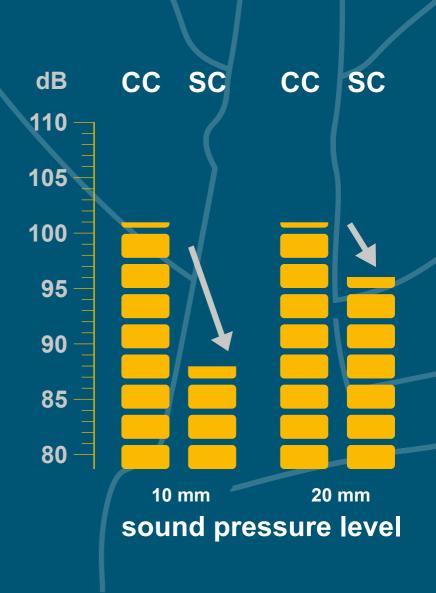

## Up to -15 dB (A)

during the cutting process

#### **COMPARISON SOUND PRESSURE LEVEL**

From 85 dB hearing damage with permanent exposure.

The reduction of the sound level by 10 decibels is already perceived by human hearing as a halving of the loudness.