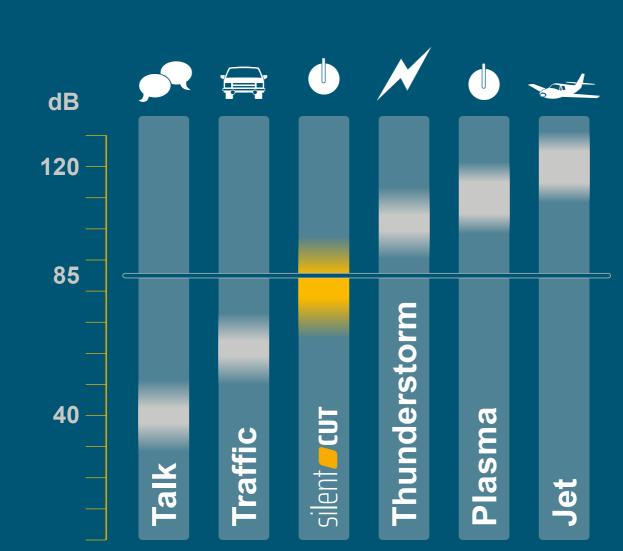

#### **COMPARISON SOUND PRESSURE LEVEL**

From 85 dB hearing damage with permanent exposure.

The reduction of the sound level by 10 decibels is already perceived by human hearing as a halving of the loudness.