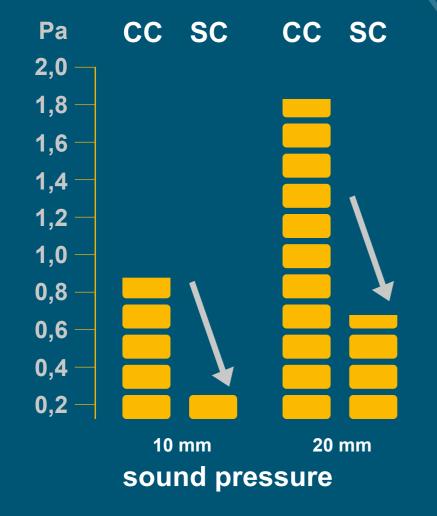

#### **COMPARISON SOUND PRESSURE LEVEL**

From 85 dB hearing damage with permanent exposure.

The reduction of the sound level by 10 decibels is already perceived by human hearing as a halving of the loudness.